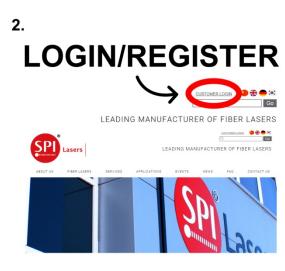

# **Change Details**

To enable the Fiber Laser Users to always have access to the most up to date versions of the Information, it will now be made available on the SPI Lasers website (<a href="www.spilasers.com">www.spilasers.com</a>). Users will be able to retrieve the information in digital format through the dedicated Customer Login area of the website. This will need a onetime registration process to be completed.

For Operating Manual and Software follow Instructions below.

对于操作手册和软件按照下面的指示.

Für Bedienungsanleitung und Software folgen Sie bitte den untenstehenden Anweisungen.

매뉴얼과 소프트웨어 사용을 위하여 하기 지침을 따르십시오.

登录 | 로그인